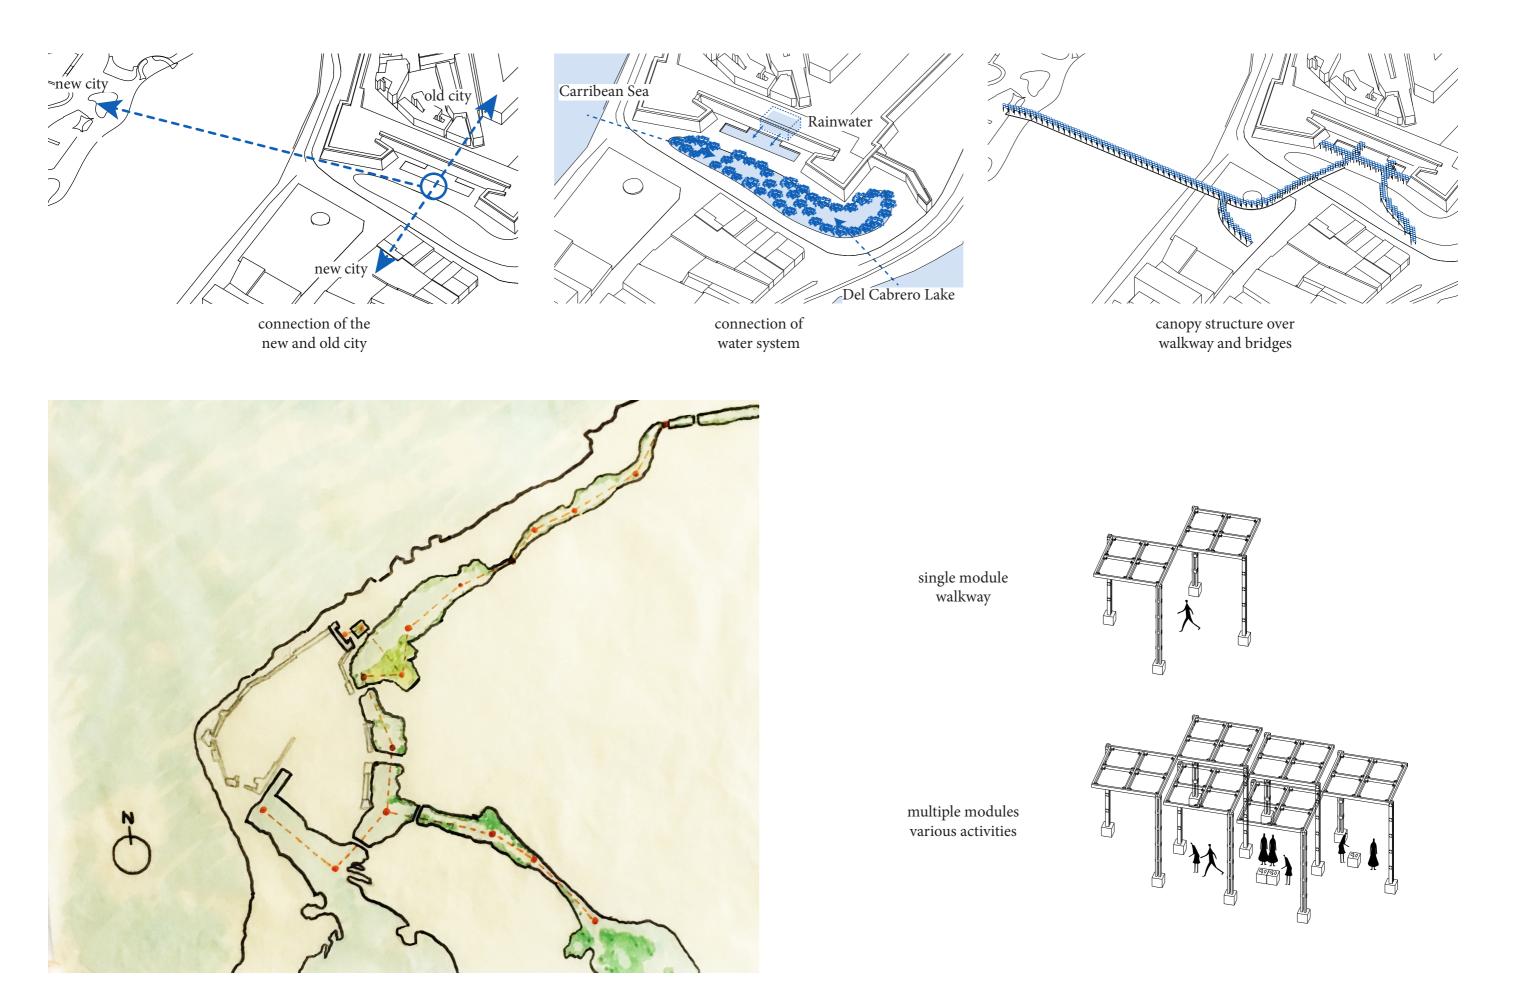

Urban Scale: a connection between the old city and the new one. It tends to destroy the barrier between places and generate an artificial ecosystem such as the help of growing mangroves along coast. The design is implementing into a larger scale, extending outwards from the old city.