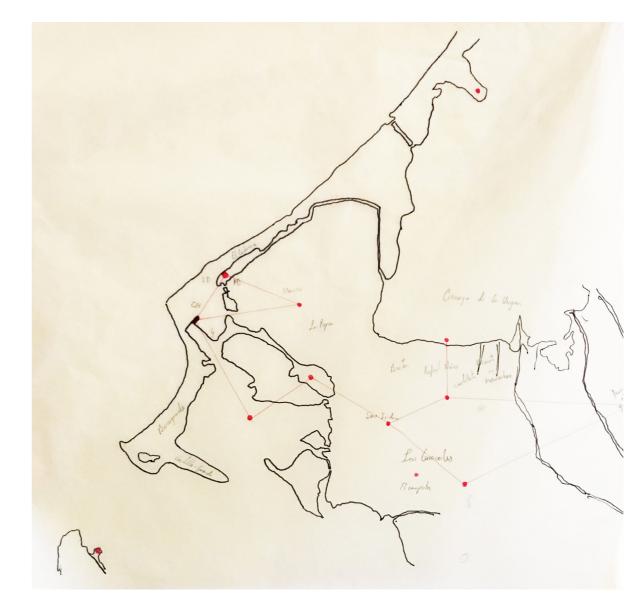

Territorial Scale: The proposal tends to create a link to all the systems that exist in the territory, the city, the water, and the jungle; by a series of travel around such as by train, by boats and walking.