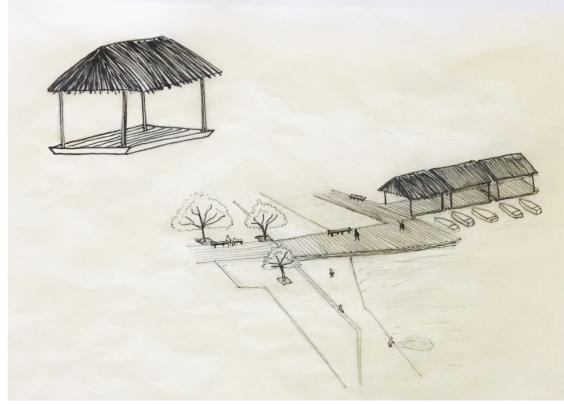

Architecture Scale: A fisher's market that float on water. It adapts to the sea level rises. The module of the floating platform can combine and become a fisherman community. The material for the roof is Marga Palm leave.