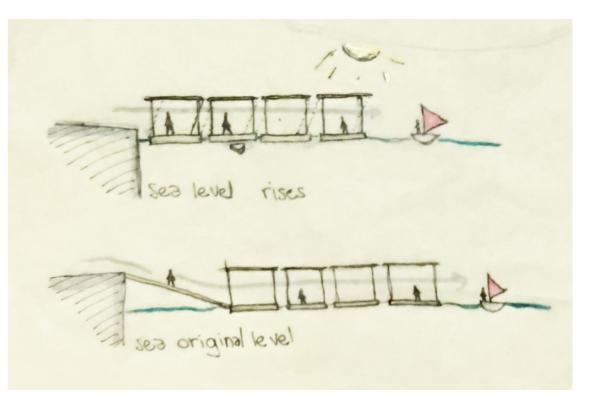

Architecture Scale: A fisher's market that float on water. It adapts to the sea level rises. The module of the floating platform can combine and become a fisherman community. The material for the roof is Marga Palm leave.