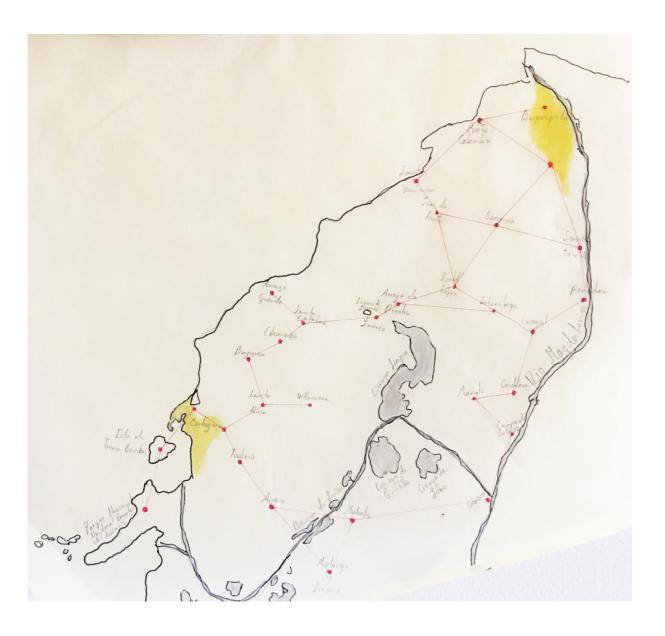

Territorial Scale: The proposal tends to create a link to all the systems that exist in the territory, the city, the water, and the jungle; by a series of travel around such as by train, by boats and walking.