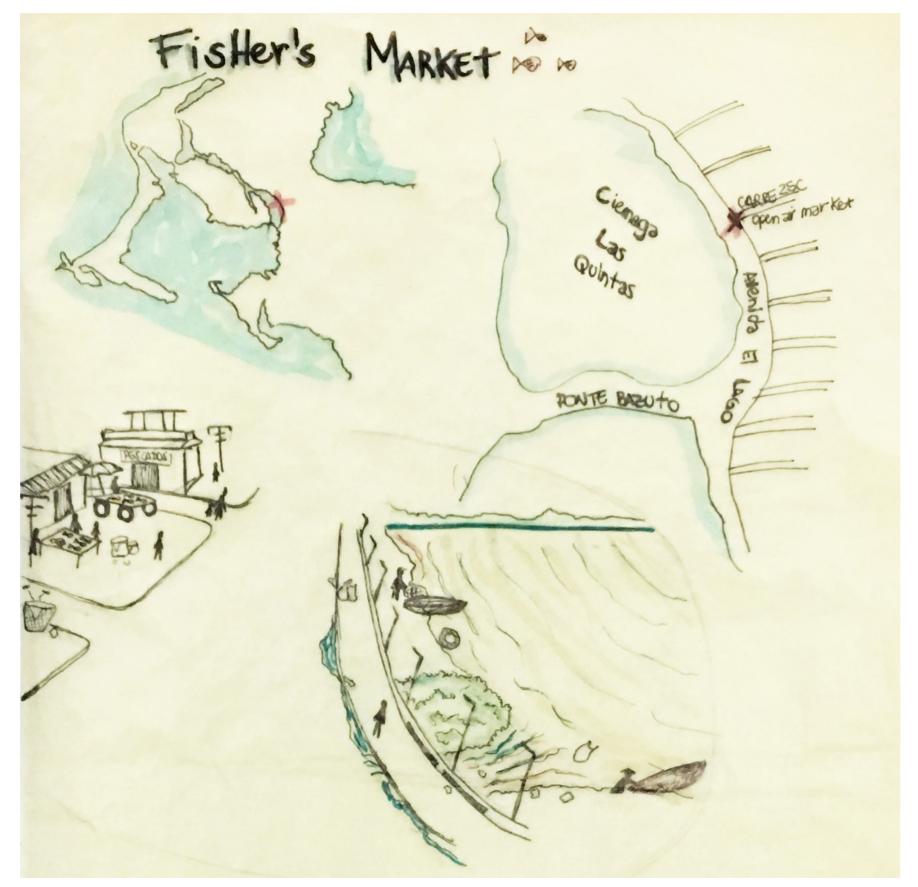

Territorial Scale: The proposal tends to create a link to all the systems that exist in the territory, the city, the water, and the jungle; by a series of travel around such as by train, by boats and walking.

Architecture Scale: A fisher's market that float on water. It adapts to the sea level rises. The module of the floating platform can combine and become a fisherman community. The material for the roof is Marga Palm leave.